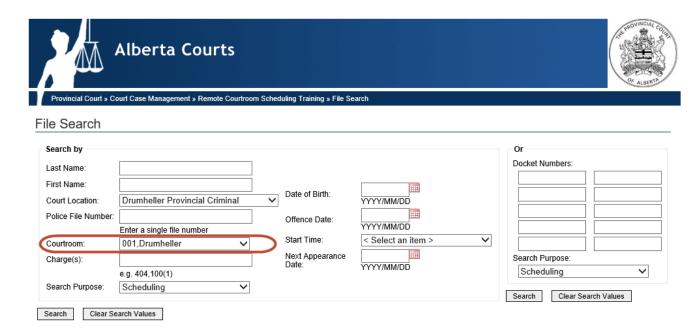

### RCS - Remote Court Scheduling System

Release 4.21 January 23, 2019

Add of the new courtroom #100 for Red Deer Provincial Criminal Court Location (RDDP) into RCS Cortroom drop down. SR 143022

Add the Courtroom #100 to the Courtroom drop down for Red Deer Provincial Criminal Court Location.