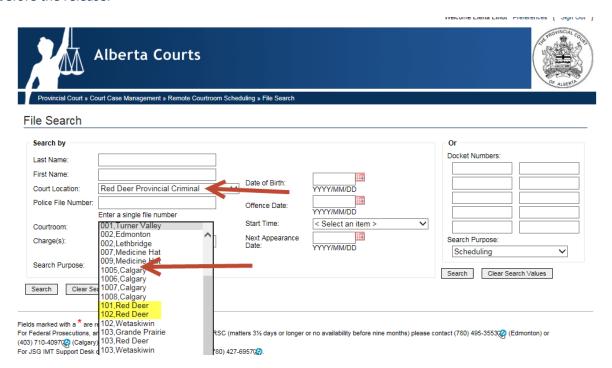

### RCS - Remote Court Scheduling System

Release 4.21 January 23, 2019

Add of the new courtroom #100 for Red Deer Provincial Criminal Court Location (RDDP) into RCS Cortroom drop down. SR 143022

Add the Courtroom #100 to the Courtroom drop down for Red Deer Provincial Criminal Court Location.

#### Before the release: