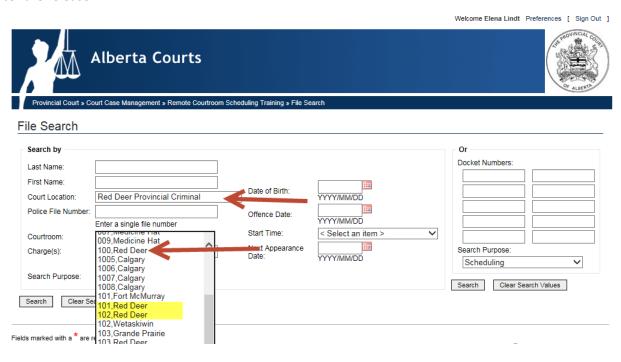

### RCS - Remote Court Scheduling System

Release 4.21 January 23, 2019

Add of the new courtroom #100 for Red Deer Provincial Criminal Court Location (RDDP) into RCS Cortroom drop down. SR 143022

Add the Courtroom #100 to the Courtroom drop down for Red Deer Provincial Criminal Court Location.

#### After the release: