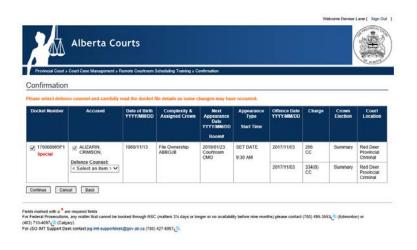

# RCS - Specialized Prosecutor Indicator SR 90383

A Specialized Prosecution Indicator has been added RCS. If a file in PRISM is marked as being a Special Prosecution file that information will be pushed from PRISM to RCS upon doing a Search of a File/Docket number in RCS, just like the Federal file indicator. This indicator will not appear for a full docket list searches or name searches in RCS only when doing a Search by file/docket number. Results screen below show how this indicator will appear in RCS on the search and on the confirmation screens.

Figure one – SPECIAL in red under file number – Search Screen

Figure two – SPECIAL in red under file number – Confirmation Screen