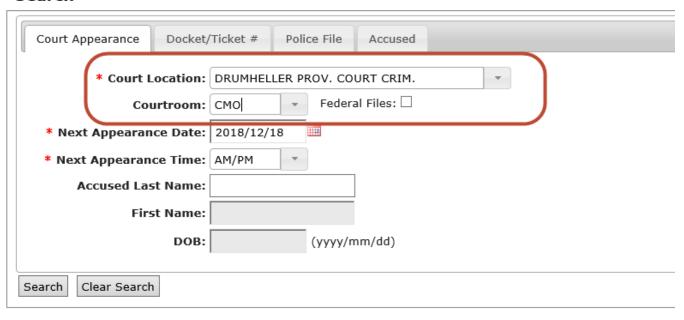

#### SR 132119 - Adding Drumheller to drop downs for booking

As part of the regional rollout of CMO offices – Changes have been made to both the RCS and CASS scheduling systems in order to include Drumheller as a new location. Defence counsel will now have the ability to remote book Drumheller matters in RCS and court clerks will have the ability to schedule matters in CASS.

#### After the release: