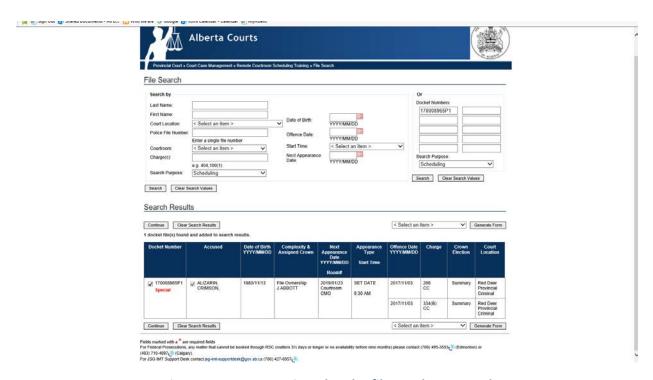

# RCS - Specialized Prosecutor Indicator SR 90383

A Specialized Prosecution Indicator has been added RCS. If a file in PRISM is marked as being a Special Prosecution file that information will be pushed from PRISM to RCS upon doing a Search of a File/Docket number in RCS, just like the Federal file indicator. This indicator will not appear for a full docket list searches or name searches in RCS only when doing a Search by file/docket number. Results screen below show how this indicator will appear in RCS on the search and on the confirmation screens.

Figure one – SPECIAL in red under file number – Search Screen

Figure two – SPECIAL in red under file number – Confirmation Screen