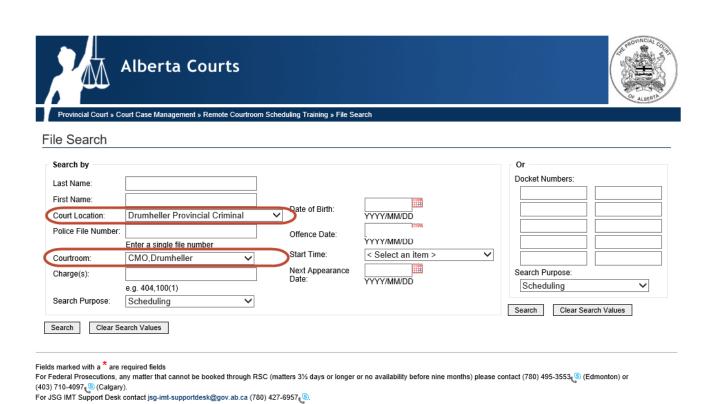

#### SR 132119 - Adding Drumheller to drop downs for booking

As part of the regional rollout of CMO offices – Changes have been made to both the RCS and CASS scheduling systems in order to include Drumheller as a new location. Defence counsel will now have the ability to remote book Drumheller matters in RCS and court clerks will have the ability to schedule matters in CASS.

#### Before the release: